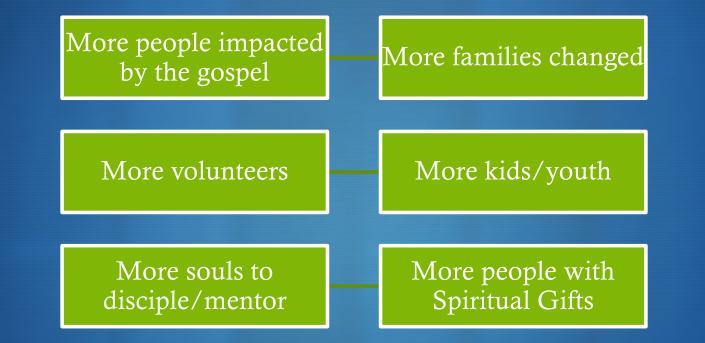

## What happens when we add 20 souls?

# What happens when we add 40 souls?

Consider adding a PT Youth Minister Many more kids/youth Many more souls to disciple/mentor Consider adding more deacons More people to serve Consider adding more programming New Life Kidz New Life Kidz New Life Youth AHG Trail Life Sr Adult group What happens when we add 60 souls?

We approach the 80% capacity rule Consider adding Steve as Full Time Pastor Consider 2 services Consider adding a PT Children's Minister