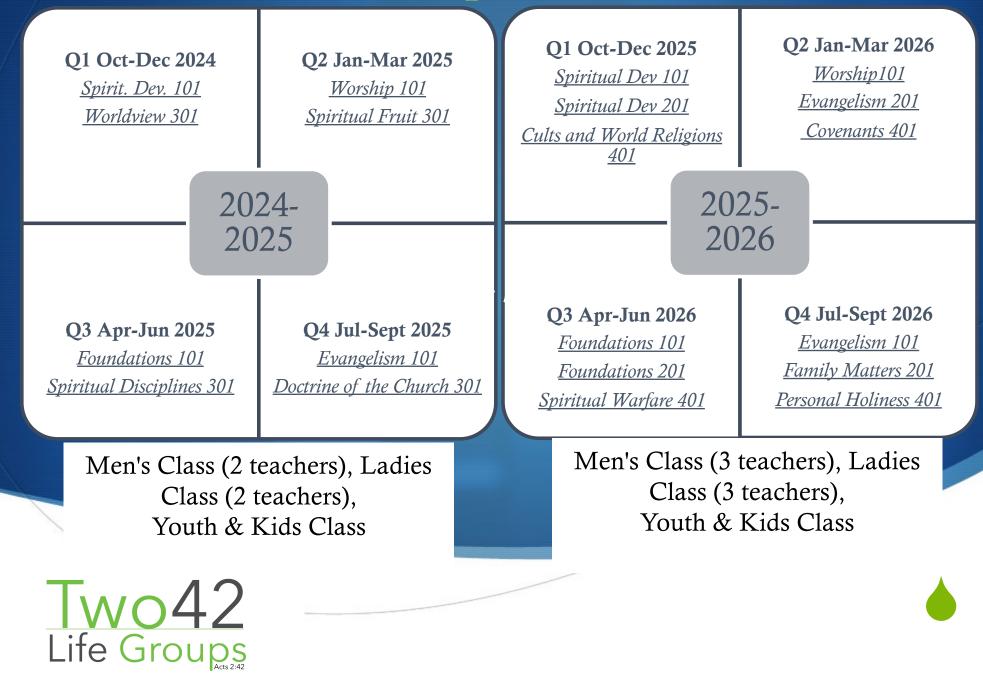

#### **TWO42 Life Groups – Year two**

#### **TWO42** Life Groups – Years three & four

| TWO42 Life GroQ1 Oct-Dec 2026Spiritual Dev101Spiritual Dev201NT Survey 301Daniel 40120266                                            | <section-header><text><text><text></text></text></text></section-header>                                                      |  |  |  |  |
|--------------------------------------------------------------------------------------------------------------------------------------|-------------------------------------------------------------------------------------------------------------------------------|--|--|--|--|
| <b>Q3 Apr-Jun 2025</b><br><u>Foundations 101</u><br><u>Foundations 201</u><br><u>End Times &amp; Prophecy 301</u><br><u>Acts 401</u> | Q4 Jul-Sept 2025<br><u>Evangelism 101</u><br><u>Family Matters 201</u><br><u>Proverbs and Psalms 301</u><br><u>Esther 401</u> |  |  |  |  |
| Men's Class (4 teachers), Ladies<br>Class (4 teachers),<br>Youth & Kids Class                                                        |                                                                                                                               |  |  |  |  |