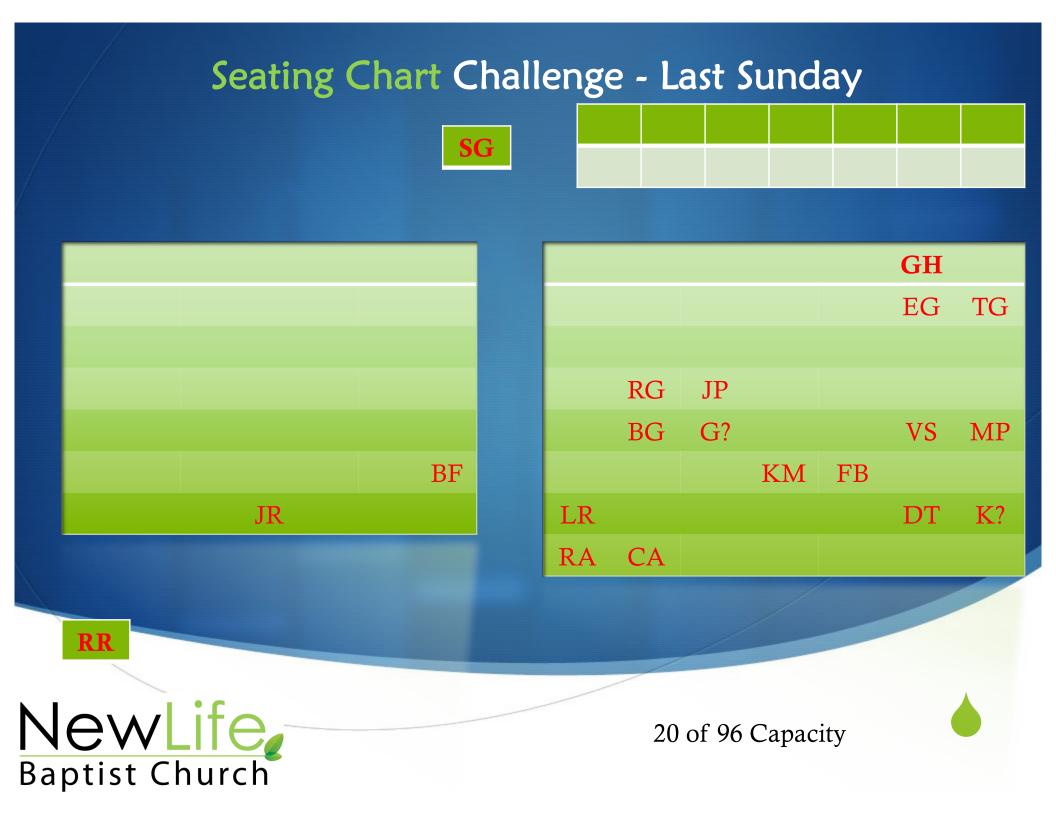

# The Seating Chart Challenge

# What happens when we add 40 souls?

Consider adding a PT Youth Minister Many more kids/youth Many more souls to disciple/mentor Consider adding more deacons More people to serve Consider adding more programming New Life Kidz New Life Kidz New Life Youth AHG Trail Life Sr Adult group What happens when we add 60 souls?