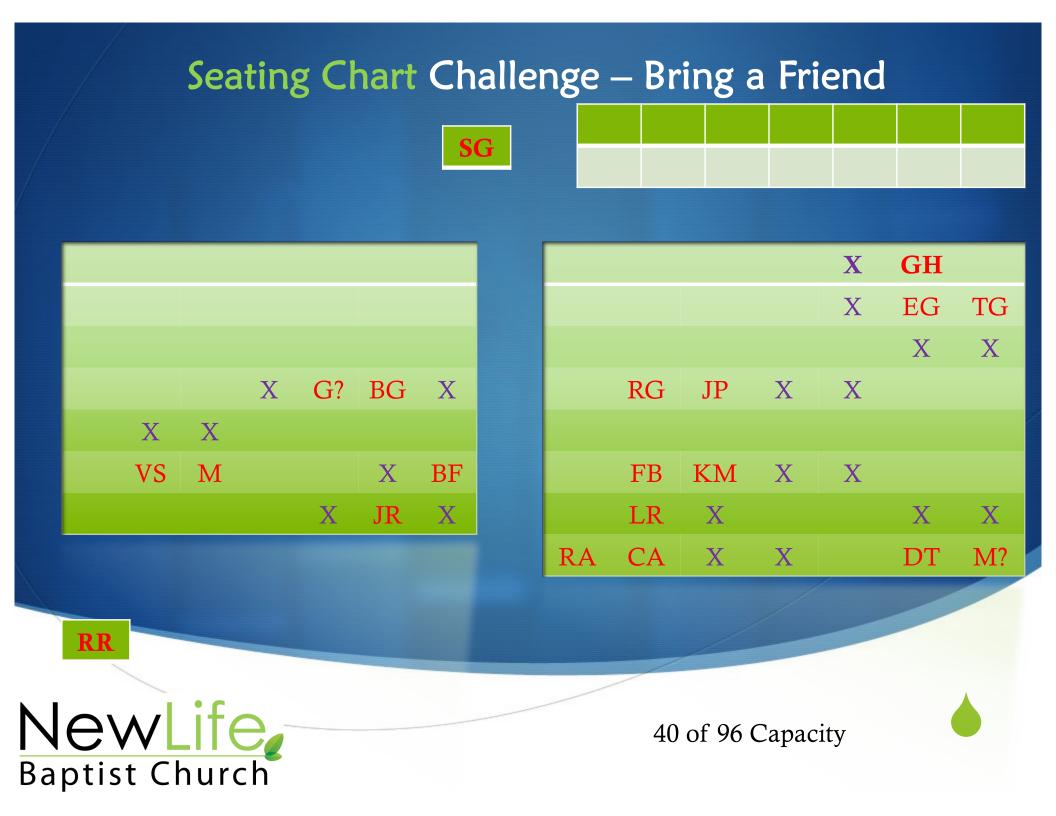

# What happens when we add 40 souls?

Consider adding a PT Youth Minister Many more kids/youth Many more souls to disciple/mentor Consider adding more deacons More people to serve Consider adding more programming New Life Kidz New Life Kidz New Life Youth AHG Trail Life Sr Adult group What happens when we add 60 souls?

We approach the 80% capacity rule Consider adding Steve as Full Time Pastor Consider 2 services Consider adding a PT Children's Minister