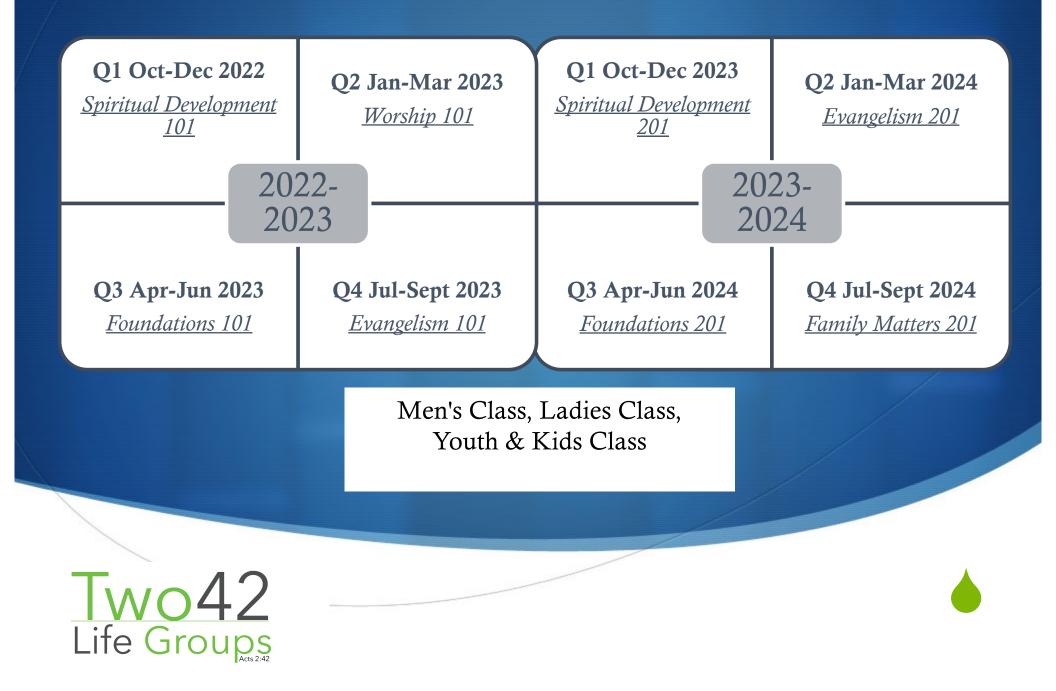

#### **TWO42 Life Groups – Year one**

| <b>3 (Winter)</b><br><u>101</u><br>dies Class,<br>s Class |
|-----------------------------------------------------------|
|                                                           |
| B (Summer)                                                |
| <u>n 101</u>                                              |
| dies Class,<br>s Class                                    |
| a                                                         |