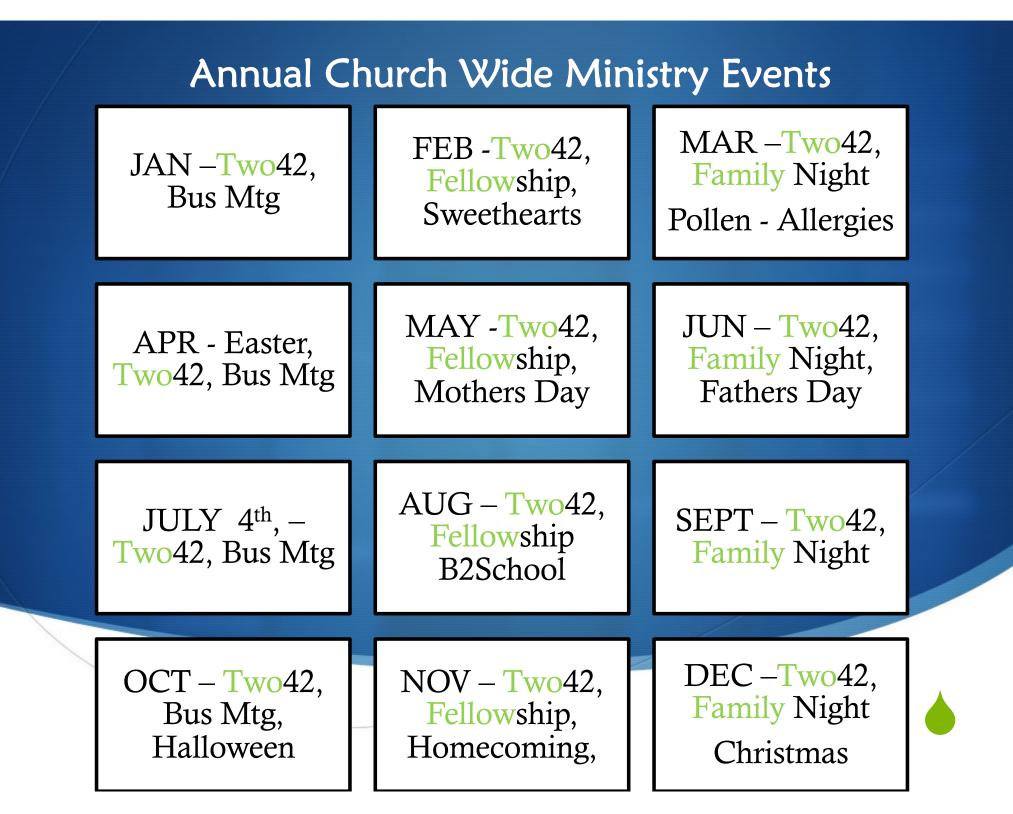

## Proposed Calendar of Events

Quarterly Program (13 weeks)
10 weeks of class. Wed PM
1 Business Mtg Wed PM (month 1)
1 Fellowship Wed PM (month 2)
1 Family Night Wed PM (month 3)